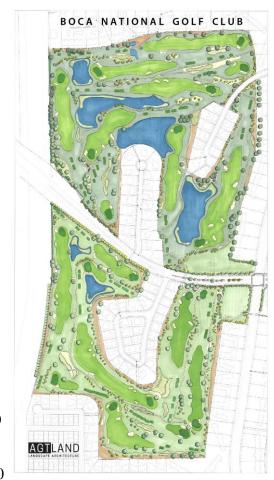

**AGTLAND, P.A. Landscape Architecture**. AGTLAND, located in historic Delray Beach, was founded by A. Grant Thornbrough in 1975. Lead principals Grant Thornbrough and Carol Perez have many years of experience in parks and recreation. Owner Carol Perez has over 30 years of experience and exemplifies the firm's philosophy through meticulous attention to detail and exceptional design concepts. Grant Thornbrough's vast knowledge and award-winning designs continue to provide excellence. **AGTLAND is Woman Business Certified (WBE)**.