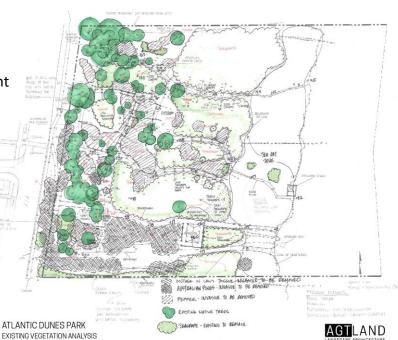

**AGTLAND, P.A. Landscape Architecture**. AGTLAND, located in historic Delray Beach, was founded by A. Grant Thornbrough in 1975. Lead principals Grant Thornbrough and Carol Perez have many years of experience in parks and recreation. Owner Carol Perez has over 30 years of experience and exemplifies the firm's philosophy through meticulous attention to detail and exceptional design concepts. Grant Thornbrough's vast knowledge and award-winning designs continue to provide excellence. **AGTLAND is Woman Business Certified (WBE)**.